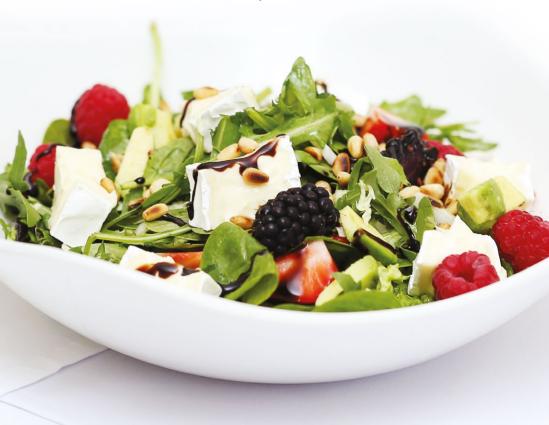

### SALAD BAR Semi-Buffet Lunch

Daily | 12:00 pm – 2:30 pm

RM78 nett (Adult)

RM58 nett (Child/Senior Citizen)

Add RM38 nett with any selected main course order.