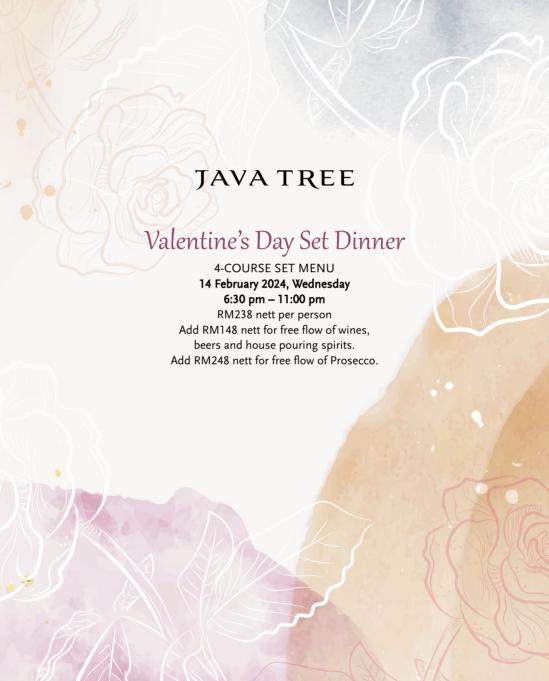

## JAVA TREE

Experience our interpretation of classic dishes.

3- COURSE SET DINNER

Daily (except 14 February 2024)

6:30 pm – 11:00 pm

RM188 nett per person

Add RM148 nett for free flow of wines, beers and house pouring spirits.

Add RM248 nett for free flow of Prosecco.