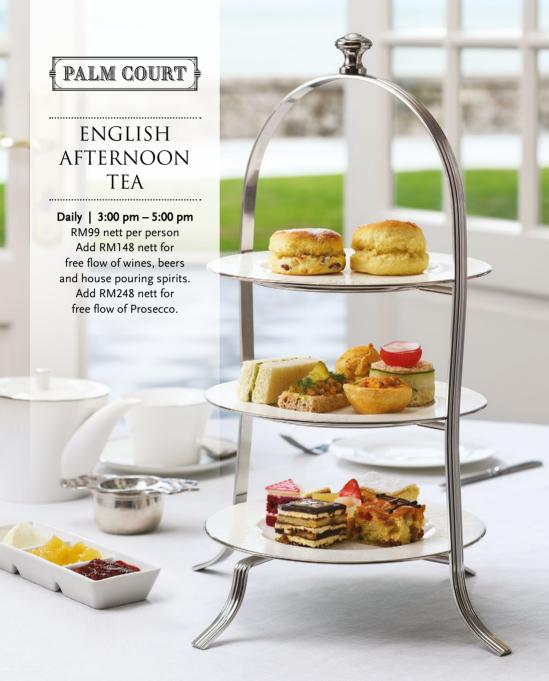

## WEEKEND ASIAN HI-TEA

Malaysian and Asian delights perfect for afternoon tête-à-tête with teh tarik and coffee.

Saturdays & Sundays | 3:00 pm – 5:00 pm RM99 nett (Adult) RM69 nett (Child/Senior Citizen)